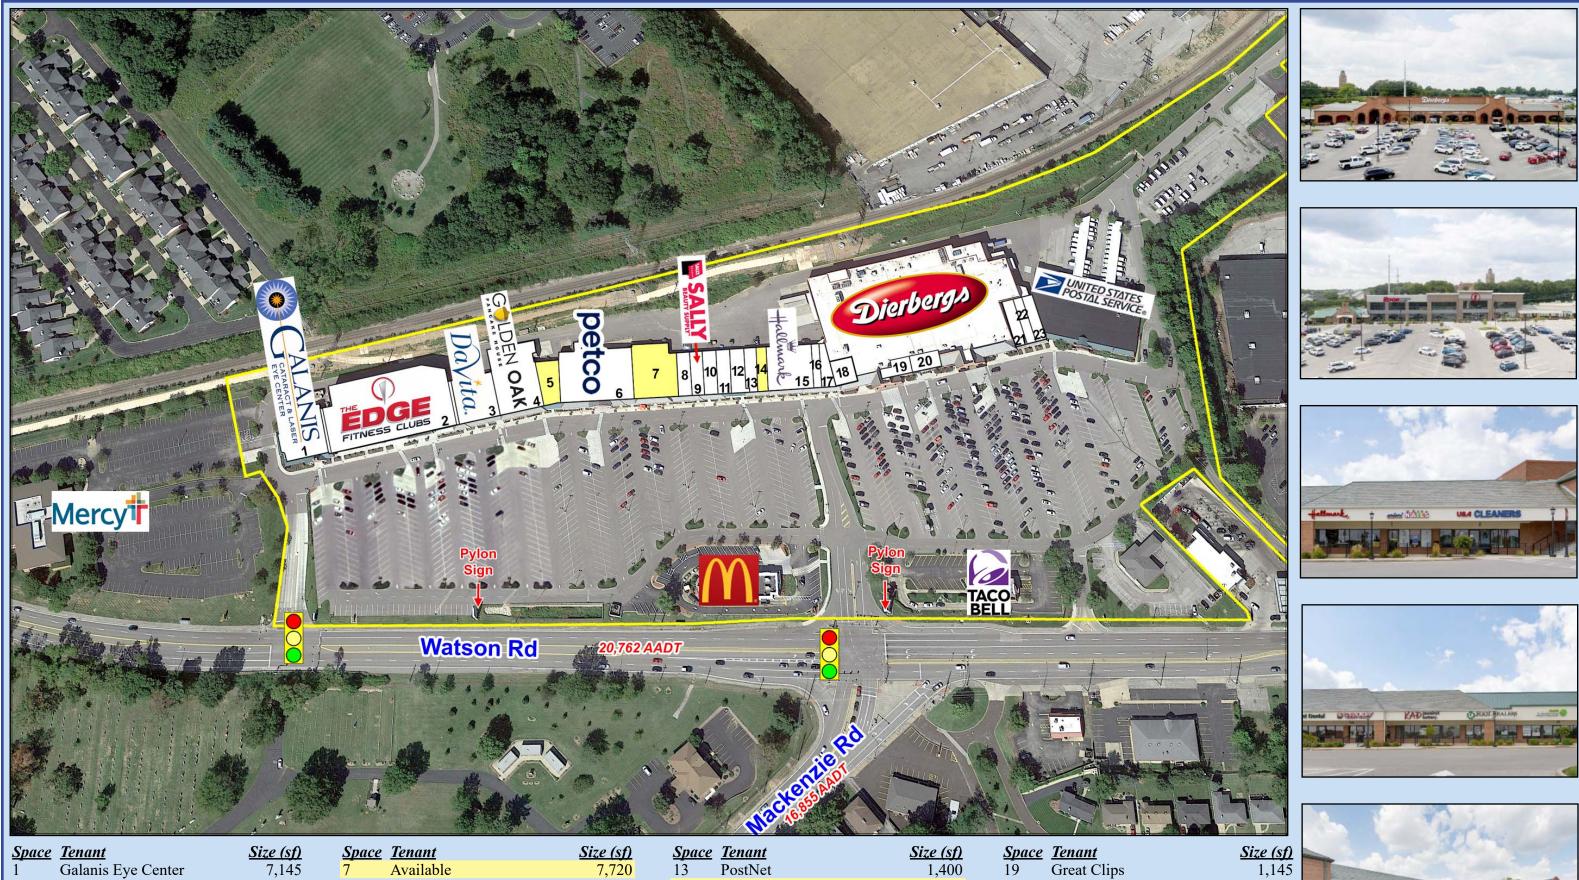

| _ | Space | IChult                   | Dive (b) | Space | 1011111                 | Dive 15/1 | Space | ICHUIH                 | DILC [5]] | Space | 1011111               |
|---|-------|--------------------------|----------|-------|-------------------------|-----------|-------|------------------------|-----------|-------|-----------------------|
|   | 1     | Galanis Eye Center       | 7,145    | 7     | Available               | 7,720     | 13    | PostNet                | 1,400     | 19    | Great Clips           |
|   | 2     | Edge Fitness             | 37,062   | 8     | Midwest Dental          | 1,600     | 14    | Available              | 1,600     | 20    | Crown Optical         |
|   | 3     | Davita Dialysis          | 5,937    | 9     | Sally Beauty Supply     | 1,600     | 15    | Hallmark Cards & Gifts | 6,600     | 21    | Regional Finance      |
|   | 4     | Golden Oak Pancake House | 9,600    | 10    | KAD Jewelry & Batteries | 2,320     | 16    | MiMi Nails             | 1,200     | 22    | Mackenzie Animal Hosp |
|   | 5     | Available                | 2,952    | 11    | Foot Healers            | 1,800     | 17    | USA Cleaners           | 1,500     | 23    | Donahue Chiropractic  |
|   | 6     | Petco                    | 12,754   | 12    | H & R Block             | 2,200     | 18    | Beltone                | 1,348     |       | -                     |
|   |       |                          |          |       |                         |           |       |                        |           |       |                       |

1,278 2,000 1,433 l Hospital 1,440

Updated 02/16/2024