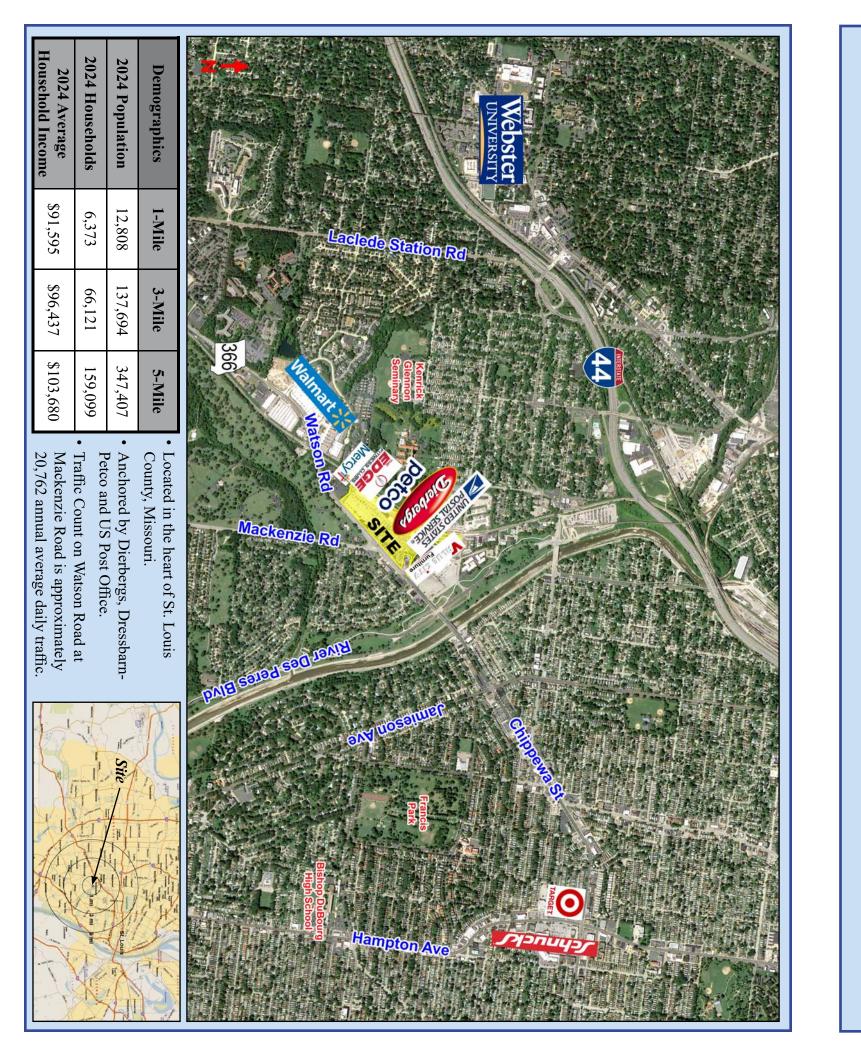

Watson Road at Mackenzie Road Shrewsbury, Missouri

**Weller Meyer** 314-492-5007 wmeyer@caplaco.com

11850 Studt Avenue P.O. Box 419121 St. Louis, Missouri 63141 www.caplaco.com

For More Information Contact: