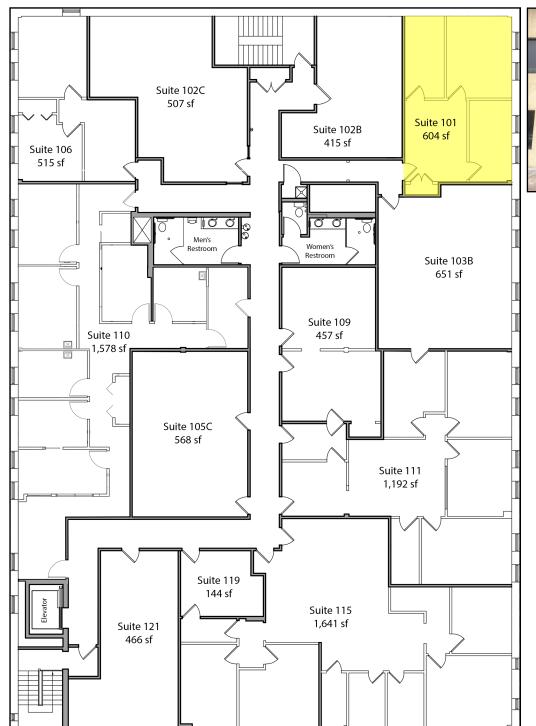

### WEST OFFICE SUITES

| Suite | Tenant             | SIZE (SF) |
|-------|--------------------|-----------|
| 101   | AVAILABLE          | 604       |
| 102B  | VERIZON WIRELESS   | 415       |
| 102C  | RAFAEL GARCIA      | 507       |
| 103B  | James Carroll      | 651       |
| 105C  | Allstate Insurance | 568       |
| 106   | BodyWorks          | 515       |

| SUITE | TENANT                 | SIZE (SF) |
|-------|------------------------|-----------|
| 109   | CAMP CHIROPRACTIC      | 457       |
| 110   | Dr. Librach            | 1,578     |
| 111   | Finer Points Spa       | 1,192     |
| 115   | LEM Business Solutions | 1,641     |
| 119   | Speed Cleaning         | 144       |
| 121   | Conquer Therapy        | 466       |