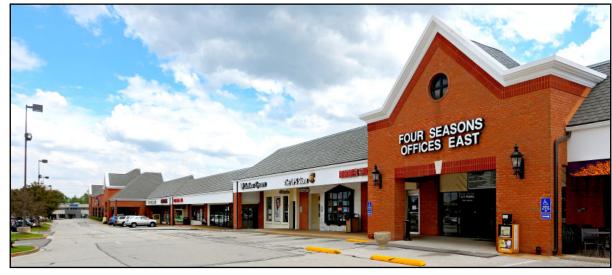

# FOUR SEASONS OFFICE SUITES

Olive Boulevard at Woods Mill Road Chesterfield, Missouri

# FOR MORE INFORMATION CONTACT:

WELLER MEYER 314-492-5007

WMEYER@CAPLACO.COM

11850 Studt Avenue St. Louis, Missouri 63141

- Easy access to Highway 141.
- Hard to Find Small Office Suites.
- Located in a Shopping Center anchored by Dierbergs and Bowlero.
- A variety of lunch options in the Shopping Center including Starbucks, Mongolian BBQ, Seoul Taco, Chimi's Fresh Mex, and St. Louis Bread Company.