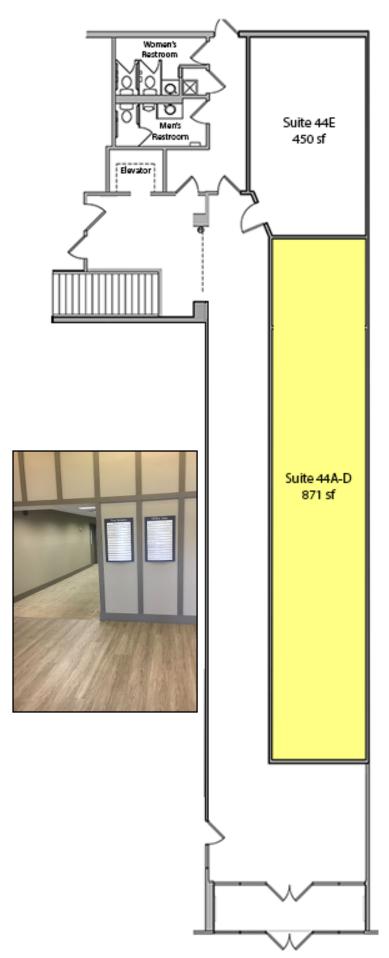

#### FIRST FLOOR OFFICES

| SUITE | TENANT             | SIZE (SF) |
|-------|--------------------|-----------|
| 44A-D | AVAILABLE          | 871       |
| 44E   | Aldrich Industrial | 450       |