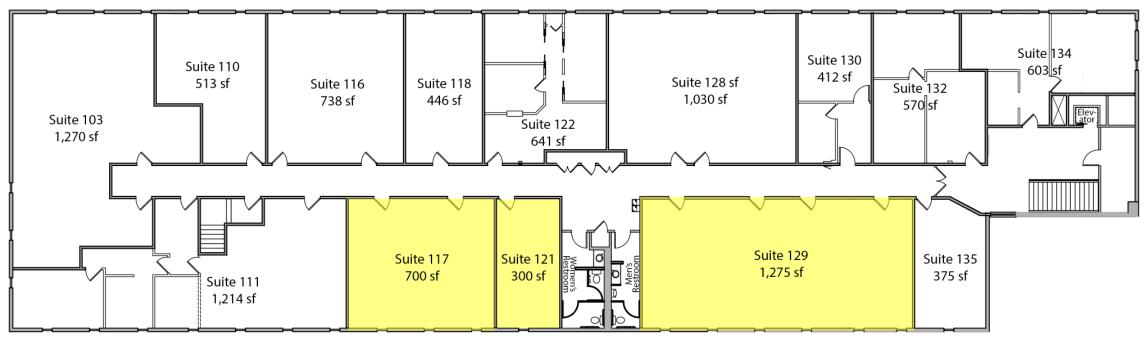

## **EAST OFFICE SUITES**

#### **SECOND FLOOR OFFICES**

| SUITE | Tenant                             | SIZE (SF) |
|-------|------------------------------------|-----------|
| 103   | Farmers Insurance                  | 1,270     |
| 110   | HTC Engineering                    | 513       |
| 111   | Rhonda Larkin                      | 1,214     |
| 116   | Beauty Cooper Industries Incubator | 738       |
| 117   | AVAILABLE                          | 700       |
| 118   | Trotter Photo                      | 446       |
| 121   | AVAILABLE                          | 300       |
| 122   | Bennie Chu                         | 641       |
| 128   | Thomas Walther, DDS                | 1,030     |
| 129   | AVAILABLE                          | 1,275     |
| 130   | A-1 Travel                         | 412       |
| 132   | Hudson Management                  | 570       |
| 134   | ACTIVE CARE CHIROPRACTIC           | 603       |
| 135   | Naihong Cheng & Shao Ping Guan     | 375       |