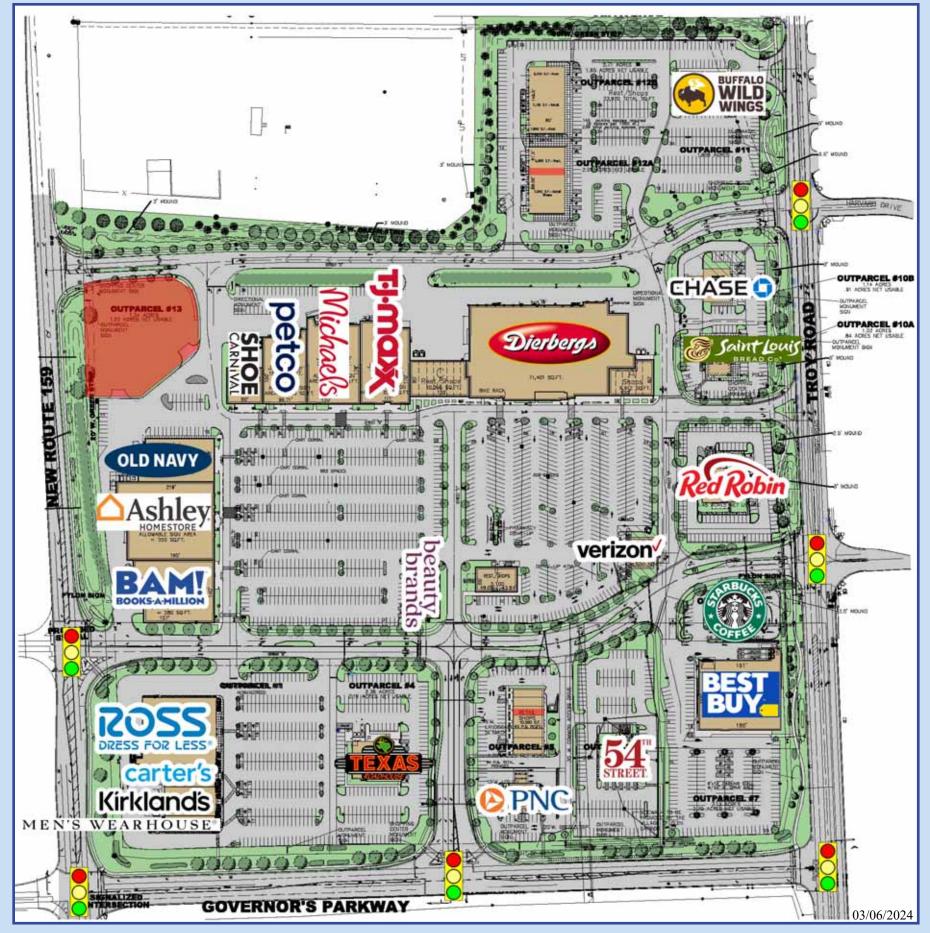

## Weller Meyer

314-492-5007 wmeyer@caplaco.com

11850 Studt Avenue P.O. Box 419121 St. Louis, Missouri 63141

www.caplaco.com

|     | Beltone Hearing Center                                                                                                                                                                                                                                                                                                                                                                                                                                                                                                                                                                                                                                                                                                                                                                                                                                                                                                                                                                                                                                                                                                                                                                                                                                                                                                                                                                                                                                                                                                                                                                                                                                                                                                                                                                                                                                                                                                                                                                                                                                                                                                         | 862 sf           |
|-----|--------------------------------------------------------------------------------------------------------------------------------------------------------------------------------------------------------------------------------------------------------------------------------------------------------------------------------------------------------------------------------------------------------------------------------------------------------------------------------------------------------------------------------------------------------------------------------------------------------------------------------------------------------------------------------------------------------------------------------------------------------------------------------------------------------------------------------------------------------------------------------------------------------------------------------------------------------------------------------------------------------------------------------------------------------------------------------------------------------------------------------------------------------------------------------------------------------------------------------------------------------------------------------------------------------------------------------------------------------------------------------------------------------------------------------------------------------------------------------------------------------------------------------------------------------------------------------------------------------------------------------------------------------------------------------------------------------------------------------------------------------------------------------------------------------------------------------------------------------------------------------------------------------------------------------------------------------------------------------------------------------------------------------------------------------------------------------------------------------------------------------|------------------|
|     | Supercuts                                                                                                                                                                                                                                                                                                                                                                                                                                                                                                                                                                                                                                                                                                                                                                                                                                                                                                                                                                                                                                                                                                                                                                                                                                                                                                                                                                                                                                                                                                                                                                                                                                                                                                                                                                                                                                                                                                                                                                                                                                                                                                                      | 1,119 sf         |
|     | Apple Cleaners                                                                                                                                                                                                                                                                                                                                                                                                                                                                                                                                                                                                                                                                                                                                                                                                                                                                                                                                                                                                                                                                                                                                                                                                                                                                                                                                                                                                                                                                                                                                                                                                                                                                                                                                                                                                                                                                                                                                                                                                                                                                                                                 | 1,225 sf         |
| В   | Dierbergs                                                                                                                                                                                                                                                                                                                                                                                                                                                                                                                                                                                                                                                                                                                                                                                                                                                                                                                                                                                                                                                                                                                                                                                                                                                                                                                                                                                                                                                                                                                                                                                                                                                                                                                                                                                                                                                                                                                                                                                                                                                                                                                      | 71,355 sf        |
|     | Big Frog                                                                                                                                                                                                                                                                                                                                                                                                                                                                                                                                                                                                                                                                                                                                                                                                                                                                                                                                                                                                                                                                                                                                                                                                                                                                                                                                                                                                                                                                                                                                                                                                                                                                                                                                                                                                                                                                                                                                                                                                                                                                                                                       | 1,095 sf         |
| C   | Tipsy Nails                                                                                                                                                                                                                                                                                                                                                                                                                                                                                                                                                                                                                                                                                                                                                                                                                                                                                                                                                                                                                                                                                                                                                                                                                                                                                                                                                                                                                                                                                                                                                                                                                                                                                                                                                                                                                                                                                                                                                                                                                                                                                                                    | 2,515 sf         |
|     | Hair Saloon                                                                                                                                                                                                                                                                                                                                                                                                                                                                                                                                                                                                                                                                                                                                                                                                                                                                                                                                                                                                                                                                                                                                                                                                                                                                                                                                                                                                                                                                                                                                                                                                                                                                                                                                                                                                                                                                                                                                                                                                                                                                                                                    | 1,936 sf         |
|     | Johnson Fitness & Wellness                                                                                                                                                                                                                                                                                                                                                                                                                                                                                                                                                                                                                                                                                                                                                                                                                                                                                                                                                                                                                                                                                                                                                                                                                                                                                                                                                                                                                                                                                                                                                                                                                                                                                                                                                                                                                                                                                                                                                                                                                                                                                                     | 2,405 sf         |
|     | AAA                                                                                                                                                                                                                                                                                                                                                                                                                                                                                                                                                                                                                                                                                                                                                                                                                                                                                                                                                                                                                                                                                                                                                                                                                                                                                                                                                                                                                                                                                                                                                                                                                                                                                                                                                                                                                                                                                                                                                                                                                                                                                                                            | 3,500 sf         |
| D   | TJ Maxx                                                                                                                                                                                                                                                                                                                                                                                                                                                                                                                                                                                                                                                                                                                                                                                                                                                                                                                                                                                                                                                                                                                                                                                                                                                                                                                                                                                                                                                                                                                                                                                                                                                                                                                                                                                                                                                                                                                                                                                                                                                                                                                        | 19,319 sf        |
| E   | Michaels                                                                                                                                                                                                                                                                                                                                                                                                                                                                                                                                                                                                                                                                                                                                                                                                                                                                                                                                                                                                                                                                                                                                                                                                                                                                                                                                                                                                                                                                                                                                                                                                                                                                                                                                                                                                                                                                                                                                                                                                                                                                                                                       | 21,384 sf        |
| F   | Petco                                                                                                                                                                                                                                                                                                                                                                                                                                                                                                                                                                                                                                                                                                                                                                                                                                                                                                                                                                                                                                                                                                                                                                                                                                                                                                                                                                                                                                                                                                                                                                                                                                                                                                                                                                                                                                                                                                                                                                                                                                                                                                                          | 15,000 sf        |
| G   | Shoe Carnival                                                                                                                                                                                                                                                                                                                                                                                                                                                                                                                                                                                                                                                                                                                                                                                                                                                                                                                                                                                                                                                                                                                                                                                                                                                                                                                                                                                                                                                                                                                                                                                                                                                                                                                                                                                                                                                                                                                                                                                                                                                                                                                  | 6,400 sf         |
| Н   | Old Navy                                                                                                                                                                                                                                                                                                                                                                                                                                                                                                                                                                                                                                                                                                                                                                                                                                                                                                                                                                                                                                                                                                                                                                                                                                                                                                                                                                                                                                                                                                                                                                                                                                                                                                                                                                                                                                                                                                                                                                                                                                                                                                                       | 15,139 sf        |
| I   | Ashley's Furniture                                                                                                                                                                                                                                                                                                                                                                                                                                                                                                                                                                                                                                                                                                                                                                                                                                                                                                                                                                                                                                                                                                                                                                                                                                                                                                                                                                                                                                                                                                                                                                                                                                                                                                                                                                                                                                                                                                                                                                                                                                                                                                             | 35,085 sf        |
| J   | Books-A-Million                                                                                                                                                                                                                                                                                                                                                                                                                                                                                                                                                                                                                                                                                                                                                                                                                                                                                                                                                                                                                                                                                                                                                                                                                                                                                                                                                                                                                                                                                                                                                                                                                                                                                                                                                                                                                                                                                                                                                                                                                                                                                                                | 21,996 sf        |
| K   | Beauty Brands                                                                                                                                                                                                                                                                                                                                                                                                                                                                                                                                                                                                                                                                                                                                                                                                                                                                                                                                                                                                                                                                                                                                                                                                                                                                                                                                                                                                                                                                                                                                                                                                                                                                                                                                                                                                                                                                                                                                                                                                                                                                                                                  | 6,000 sf         |
| L   | Golden Oak Pancake House                                                                                                                                                                                                                                                                                                                                                                                                                                                                                                                                                                                                                                                                                                                                                                                                                                                                                                                                                                                                                                                                                                                                                                                                                                                                                                                                                                                                                                                                                                                                                                                                                                                                                                                                                                                                                                                                                                                                                                                                                                                                                                       | 2,700 sf         |
|     | Clarkson Eyecare                                                                                                                                                                                                                                                                                                                                                                                                                                                                                                                                                                                                                                                                                                                                                                                                                                                                                                                                                                                                                                                                                                                                                                                                                                                                                                                                                                                                                                                                                                                                                                                                                                                                                                                                                                                                                                                                                                                                                                                                                                                                                                               | 2,400 sf         |
| M   | Verizon Wireless                                                                                                                                                                                                                                                                                                                                                                                                                                                                                                                                                                                                                                                                                                                                                                                                                                                                                                                                                                                                                                                                                                                                                                                                                                                                                                                                                                                                                                                                                                                                                                                                                                                                                                                                                                                                                                                                                                                                                                                                                                                                                                               | 3,500 sf         |
| 1-3 | Ross Dress for Less                                                                                                                                                                                                                                                                                                                                                                                                                                                                                                                                                                                                                                                                                                                                                                                                                                                                                                                                                                                                                                                                                                                                                                                                                                                                                                                                                                                                                                                                                                                                                                                                                                                                                                                                                                                                                                                                                                                                                                                                                                                                                                            | 25,057 sf        |
|     | Carter's/OshKosh B'Gosh                                                                                                                                                                                                                                                                                                                                                                                                                                                                                                                                                                                                                                                                                                                                                                                                                                                                                                                                                                                                                                                                                                                                                                                                                                                                                                                                                                                                                                                                                                                                                                                                                                                                                                                                                                                                                                                                                                                                                                                                                                                                                                        | 5,840 sf         |
|     | Kirkland's                                                                                                                                                                                                                                                                                                                                                                                                                                                                                                                                                                                                                                                                                                                                                                                                                                                                                                                                                                                                                                                                                                                                                                                                                                                                                                                                                                                                                                                                                                                                                                                                                                                                                                                                                                                                                                                                                                                                                                                                                                                                                                                     | 7,502 sf         |
|     | Men's Wearhouse                                                                                                                                                                                                                                                                                                                                                                                                                                                                                                                                                                                                                                                                                                                                                                                                                                                                                                                                                                                                                                                                                                                                                                                                                                                                                                                                                                                                                                                                                                                                                                                                                                                                                                                                                                                                                                                                                                                                                                                                                                                                                                                | 4,025 sf         |
|     |                                                                                                                                                                                                                                                                                                                                                                                                                                                                                                                                                                                                                                                                                                                                                                                                                                                                                                                                                                                                                                                                                                                                                                                                                                                                                                                                                                                                                                                                                                                                                                                                                                                                                                                                                                                                                                                                                                                                                                                                                                                                                                                                |                  |
|     | The state of the s | 1                |
|     | CATALOG TO SERVICE AND ADDRESS OF THE PERSON | Rosewood See See |
|     | B. 11                                                                                                                                                                                                                                                                                                                                                                                                                                                                                                                                                                                                                                                                                                                                                                                                                                                                                                                                                                                                                                                                                                                                                                                                                                                                                                                                                                                                                                                                                                                                                                                                                                                                                                                                                                                                                                                                                                                                                                                                                                                                                                                          | Z Tan            |
|     |                                                                                                                                                                                                                                                                                                                                                                                                                                                                                                                                                                                                                                                                                                                                                                                                                                                                                                                                                                                                                                                                                                                                                                                                                                                                                                                                                                                                                                                                                                                                                                                                                                                                                                                                                                                                                                                                                                                                                                                                                                                                                                                                |                  |
|     |                                                                                                                                                                                                                                                                                                                                                                                                                                                                                                                                                                                                                                                                                                                                                                                                                                                                                                                                                                                                                                                                                                                                                                                                                                                                                                                                                                                                                                                                                                                                                                                                                                                                                                                                                                                                                                                                                                                                                                                                                                                                                                                                | 1                |
|     |                                                                                                                                                                                                                                                                                                                                                                                                                                                                                                                                                                                                                                                                                                                                                                                                                                                                                                                                                                                                                                                                                                                                                                                                                                                                                                                                                                                                                                                                                                                                                                                                                                                                                                                                                                                                                                                                                                                                                                                                                                                                                                                                |                  |
|     | N 1 5 5 0 D H 1                                                                                                                                                                                                                                                                                                                                                                                                                                                                                                                                                                                                                                                                                                                                                                                                                                                                                                                                                                                                                                                                                                                                                                                                                                                                                                                                                                                                                                                                                                                                                                                                                                                                                                                                                                                                                                                                                                                                                                                                                                                                                                                | ME I             |
|     | The state of the s | The Page 10      |
|     | 184 1800                                                                                                                                                                                                                                                                                                                                                                                                                                                                                                                                                                                                                                                                                                                                                                                                                                                                                                                                                                                                                                                                                                                                                                                                                                                                                                                                                                                                                                                                                                                                                                                                                                                                                                                                                                                                                                                                                                                                                                                                                                                                                                                       |                  |
|     |                                                                                                                                                                                                                                                                                                                                                                                                                                                                                                                                                                                                                                                                                                                                                                                                                                                                                                                                                                                                                                                                                                                                                                                                                                                                                                                                                                                                                                                                                                                                                                                                                                                                                                                                                                                                                                                                                                                                                                                                                                                                                                                                | Own to           |
|     | Belleved Server Bellevedson                                                                                                                                                                                                                                                                                                                                                                                                                                                                                                                                                                                                                                                                                                                                                                                                                                                                                                                                                                                                                                                                                                                                                                                                                                                                                                                                                                                                                                                                                                                                                                                                                                                                                                                                                                                                                                                                                                                                                                                                                                                                                                    | V X 1            |

Site Tenant

Crazy Bowls & Wraps Hudson Jewelers

| <u>Size</u> | <u>Site</u> | <u>Tenant</u>           | <u>Size</u> |
|-------------|-------------|-------------------------|-------------|
| 2,000 sf    | 4           | Texas Roadhouse         | 2.29 Acres  |
| 1,356 sf    | 5           | Happy Up, Inc.          | 3,150 sf    |
| 862 sf      |             | Available               | 1,050 sf    |
| 1,119 sf    |             | Orangetheory Fitness    | 3,541 sf    |
| 1,225 sf    |             | Chiro One               | 2,759 sf    |
| 71,355 sf   |             | National City Bank      | .78 Acres   |
| 1,095 sf    | 6           | 54th Street Grill       | 2.24 Acres  |
| 2,515 sf    | 7           | Best Buy                | 2.70 Acres  |
| 1,936 sf    | 8           | Starbucks               | .68 Acres   |
| 2,405 sf    | 9           | Red Robin               | 1.45 Acres  |
| 3,500 sf    | 10A         | St. Louis Bread Company | .84 Acres   |
| 19,319 sf   | 10B         | Chase Bank              | .91 Acres   |
| 21,384 sf   | 11          | Buffalo Wild Wings      | 1.81 Acres  |
| 15,000 sf   | 12A         | La Casa Mexicana        | 3,883 sf    |
| 6,400 sf    |             | Papa Murphy's           | 1,680 sf    |
| 15,139 sf   |             | Weight Watchers         | 1,500 sf    |
| 35,085 sf   |             | Available               | 1,200 sf    |
| 21,996 sf   |             | Gulf Shores             | 3,664 st    |
| 6,000 sf    | 12B         | Haru Asian Cuisine      | 1,600 sf    |
| 2,700 sf    |             | Penn Station            | 1,600 sf    |
| 2,400 sf    |             | Anytime Fitness         | 4,727 sf    |
| 3,500 sf    |             | Sugo's                  | 4,000 sf    |
| 25,057 sf   | 14          | Outparcel Available     | 1.22 Acres  |
| 5,840 sf    |             |                         |             |
| 7,502 sf    |             |                         |             |
|             |             |                         |             |