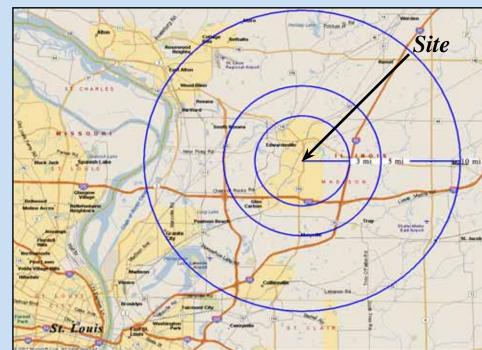

| Demographics               | 3-Mile    | 5-Mile    | 10-Mile   |
|----------------------------|-----------|-----------|-----------|
| 2024 Population            | 37,254    | 57,624    | 159,587   |
| 2024 Households            | 14,062    | 21,693    | 64,552    |
| 2024 Avg. Household Income | \$126,352 | \$124,259 | \$105,891 |