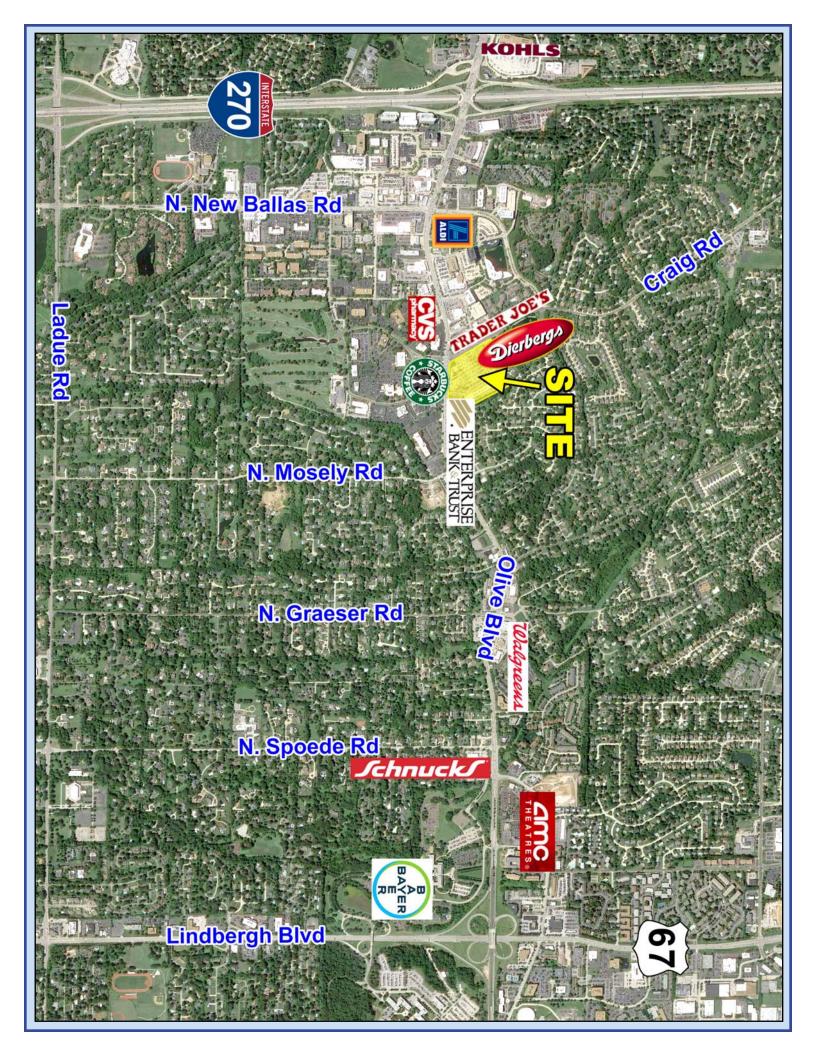

## West Oak Square

Olive Boulevard & Craig Road St. Louis, Missouri

For More Information Contact: