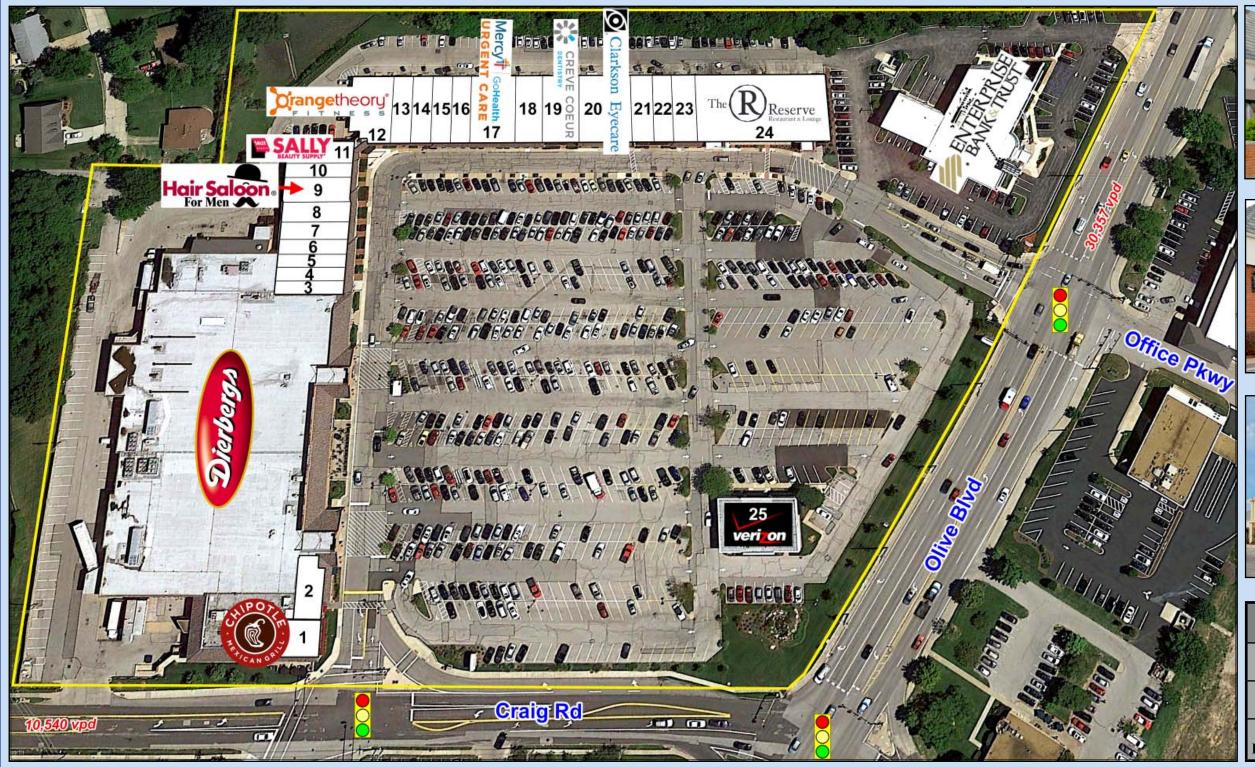

| <u>Space</u> | <u>Tenant</u>         | Size (sf) | <u>Space</u> | <u>Tenant</u>              | Size (sf) | <u>Space</u> | <u>Tenant</u>       | Size (sf) |
|--------------|-----------------------|-----------|--------------|----------------------------|-----------|--------------|---------------------|-----------|
| 1            | Chipotle Mexian Grill | 2,880     | 10           | Nail Spa                   | 1,400     | 19           | Pacific Dental      | 3,200     |
| 2            | Fix Time              | 1,225     | 11           | Sally Beauty Supply        | 1,820     | 20           | Clarkson Eyecare    | 4,400     |
| 3            | Strange Donuts        | 1,024     | 12           | Orangetheory               | 3,888     | 21           | Black Salt          | 2,000     |
| 4            | The Joint             | 960       | 13           | Stretch U                  | 1,472     | 22           | Crazy Bowls & Wraps | 1,600     |
| 5            | Everbowl              | 960       | 14           | Cookies by Design          | 1,600     | 23           | Nudo                | 2,240     |
| 6            | One Hour Valet        | 1,225     | 15           | Pizza Hut                  | 1,600     | 24           | The Reserve         | 11,360    |
| 7            | UPS Store             | 1,400     | 16           | Foot Healers               | 1,600     | 25           | Verizon Wireless    | 3,900     |
| 8            | Frame Factory         | 1,680     | 17           | Mercy-GoHealth Urgent Care | 4,000     |              |                     |           |

1,820

18 AAA

9 Hair Saloon

2,400