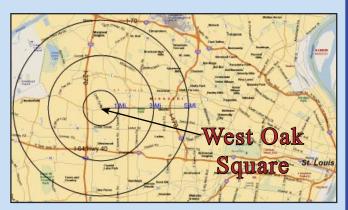

## **Weller Meyer** 314-492-5007

314-492-5007 wmeyer@caplaco.com

11850 Studt Avenue P.O. Box 419121 St. Louis, Missouri 63141 www.caplaco.com

| Demographics                     | 1-Mile    | 3-Mile    | 5-Mile    |
|----------------------------------|-----------|-----------|-----------|
| 2024 Population                  | 10,175    | 61,468    | 169,050   |
| 2024 Households                  | 4,568     | 26,863    | 70,825    |
| 2024 Average<br>Household Income | \$141,096 | \$135,985 | \$129,965 |