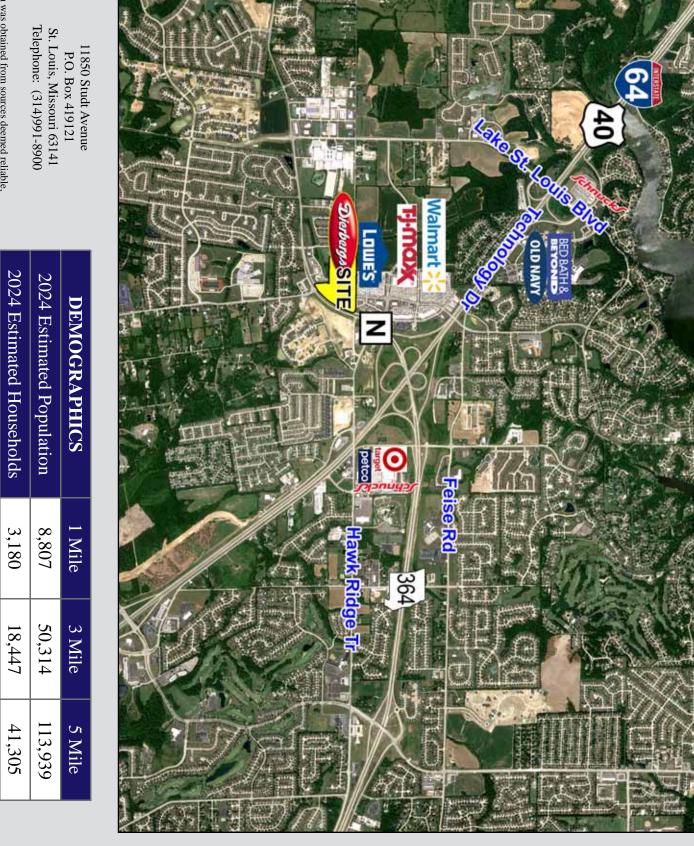

\$134,298

\$146,625

\$138,520

2024 Avg. Household Income 2024 Estimated Households