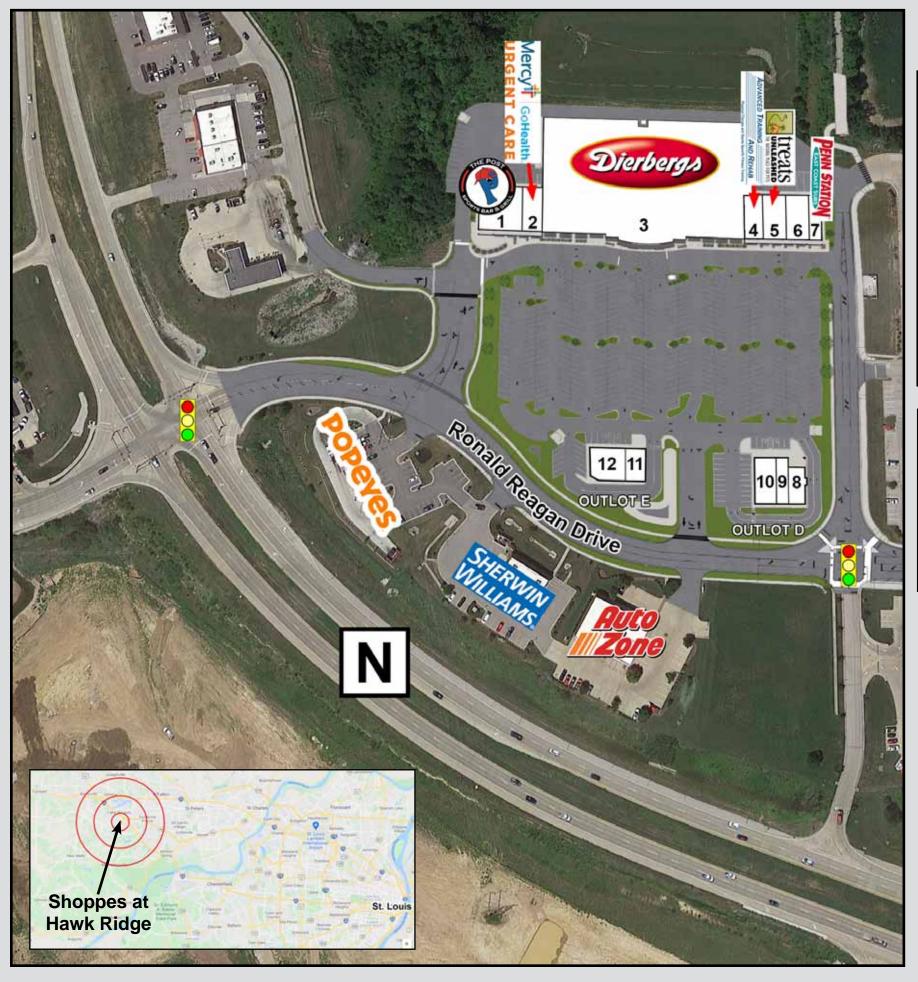

## OUTLOT D

## OUTLOT E

Updated 02/19/2024

| <u>Space</u> | <u>Tenant</u>               | <u>Size (sf)</u> |
|--------------|-----------------------------|------------------|
| 1            | The Post                    | 5,936            |
| 2            | Mercy-Go Health Urgent Care | 2,400            |
| 3            | Dierbergs Markets           | 71,940           |
| 4            | Advanced Training and Rehab | 2,500            |
| 5            | Treats Unleashed            | 2,889            |
| 6            | BnB Nail Bar                | 3,148            |
| 7            | Penn Station                | 1,600            |
| 8            | Andy's Frozen Custard       | 2,200            |
| 9            | Club Pilates                | 1,675            |
| 10           | Club Champion               | 2,689            |
| 11           | PJ's Coffee                 | 1,820            |
| 12           | Heartland Dental            | 3,097            |