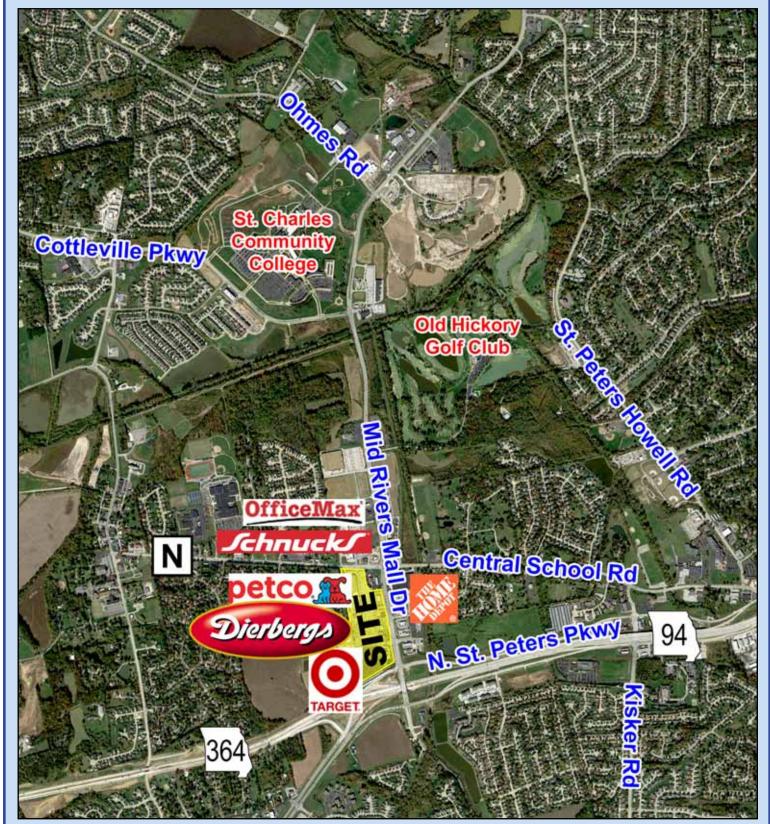

## 94 Crossing - Phase I and II

Highway 94 at Mid Rivers Mall Drive St. Peters, Missouri

For More Information Contact: