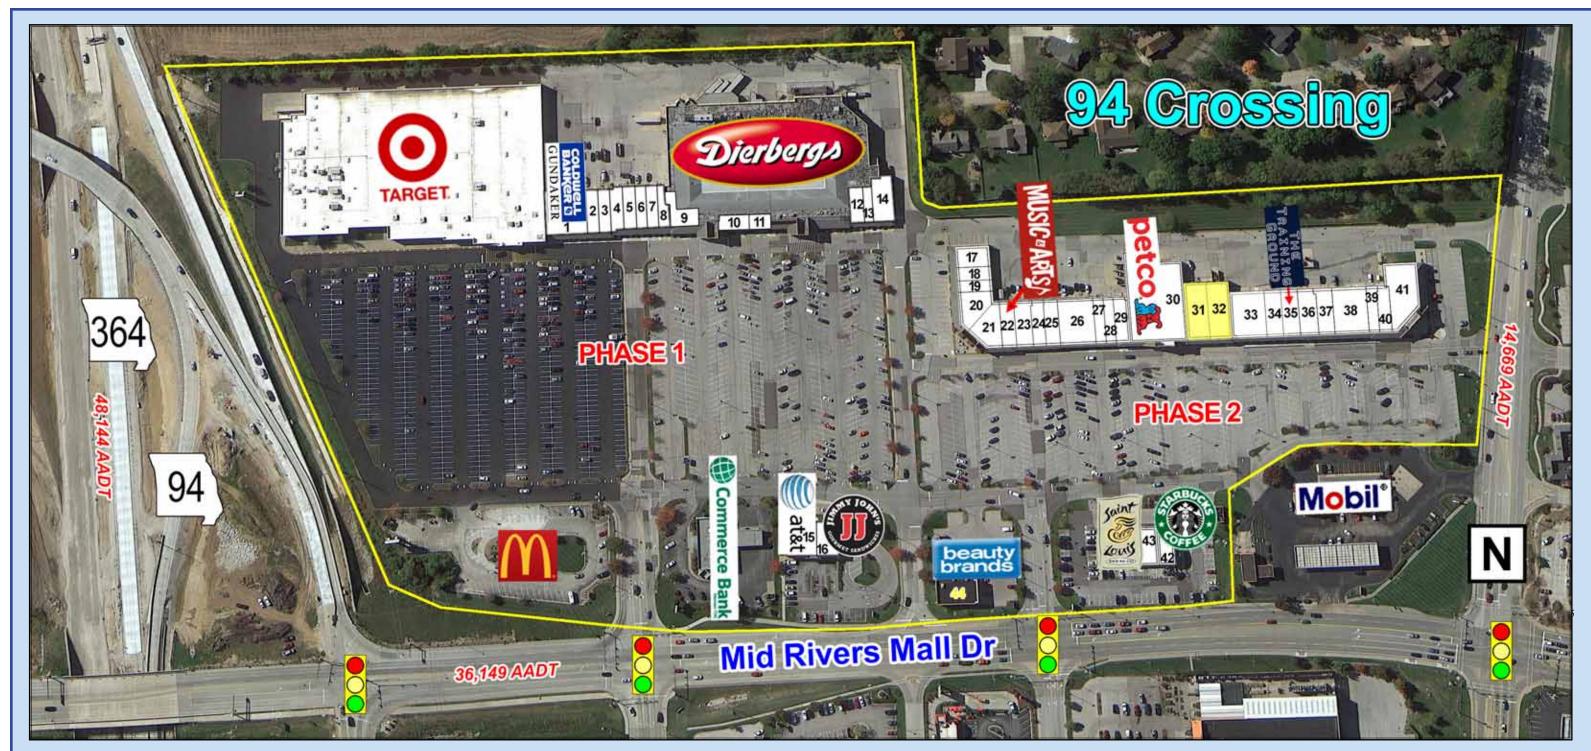

## Weller Meyer

314-492-5007 wmeyer@caplaco.com

11850 Studt Avenue P.O. Box 419121 St. Louis, Missouri 63141

www.caplaco.com

| <u>Space</u> | <u>Tenant</u>                               | Size (sf)       | <b>Space</b>       | <u>Tenant</u>                                         | Size (sf)        | <b>Space</b>      | <b>Tenant</b>                                           | Size (sf)             | <b>Space</b>        | <b>Tenant</b>                               | Size (sf)  |
|--------------|---------------------------------------------|-----------------|--------------------|-------------------------------------------------------|------------------|-------------------|---------------------------------------------------------|-----------------------|---------------------|---------------------------------------------|------------|
|              | PHASE 1                                     |                 | 12                 | Sally Beauty Supply                                   | 1,310            | 21                | Bandana's Bar-B-Que                                     | 3,000                 | 33                  | Miss Kelly's Gym                            | 4,800      |
| 1            | Coldwell Banker Gundaker                    | 6,800           | 13                 | American Staffing                                     | 1,180            | 22                | Music and Arts Center                                   | 2,000                 | 34                  | Nothing Bundt Cakes                         | 2,383      |
| 2            | The Joint                                   | 1,200           | 14                 | Orangetheory Fitness                                  | 2,917            | 23                | Clarkson Eyecare                                        | 2,380                 | 35                  | The Training Ground                         | 2,417      |
| 3            | European Wax Center                         | 1,600           | 15                 | AT & T                                                | 3,220            | 24                | Banzai - The Sushi Place                                | 1,800                 | 36                  | Barre Harmony                               | 2,500      |
| 4            | Elements Massage                            | 1,600           | 16                 | Jimmie Johns                                          | 2,300            | 25                | Hair Saloon for Men                                     | 2,000                 | 37                  | Soccermaster                                | 2,300      |
| 5            | Nail Crew & Spa                             | 1,200           |                    |                                                       |                  | 26                | Golden Oak Pancake House                                | 5,000                 | 38                  | Chimi's Fresh Mex                           | 4,800      |
| 6            | Fit4Me Foods                                | 2,000           |                    |                                                       |                  | 27                | Yogurt World                                            | 1,440                 | 39                  | Queen Nails                                 | 1,456      |
| 7            | Chocolate Chocolate                         | 1,600           |                    | PHASE 2                                               |                  | 28                | Stretch U                                               | 1,294                 | 40                  | Pacific Beach                               | 1,760      |
| 8            | Marshall Wireless                           | 1,320           | 17                 | Integrity Title                                       | 2,200            | 29                | Liberty Mutual                                          | 2,128                 | 41                  | Blush Bootcamp                              | 5,686      |
| 9            | State Farm                                  | 1,838           | 18                 | H & R Block                                           | 1,400            | 30                | Petco                                                   | 14,064                | 42                  | Starbucks                                   | 1,536      |
| 10           | Premier Martial Arts                        | 1,600           | 19                 | Couch Protein Shakes                                  | 1,200            | 31                | Available                                               | 4,000                 | 43                  | St. Louis Bread Company                     | 4,990      |
| 11           | UPS Store                                   | 1,088           | 20                 | Mercy-GoHealth Urgent Care                            | 2,870            | 32                | Available                                               | 4,000                 | 44                  | Beauty Brands                               | 6,000      |
|              | The information contained herein was obtain | ed from sources | deemed reliable, h | owever, Capitol Realty Group makes no guarantees as t | o the completene | ss or accuracy th | nereof. This information is subject to error, omission, | change in price or co | onditions, prior sa | lle or lease, or withdrawal without notice. | 03/06/2024 |