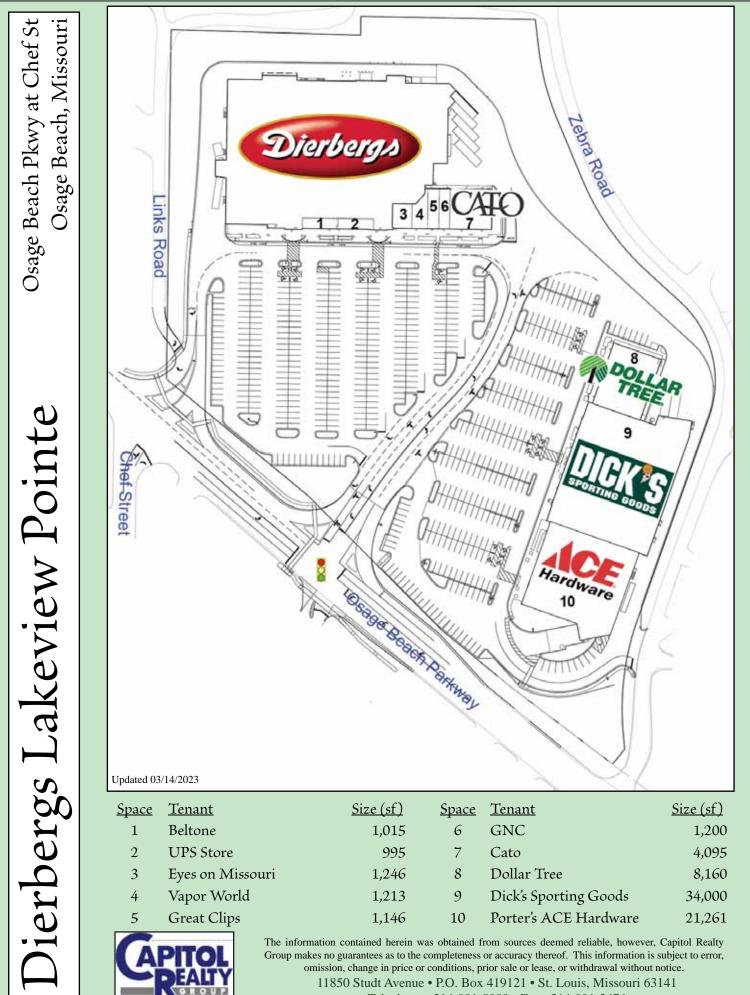

Osage Beach Pkwy at Chef St Osage Beach, Missouri

ierbergs Lakeview Pointe

For more information contact: Weller Meyer 314-492-5007 wmeyer@caplaco.com www.caplaco.com

SITE

| Demographics                     | 3-Mile   | 5-Mile    | 7-Mile    |
|----------------------------------|----------|-----------|-----------|
| 2024 Population                  | 6,060    | 12,628    | 21,035    |
| 2024 Households                  | 2,793    | 5,811     | 9,492     |
| 2024 Average<br>Household Income | \$86,274 | \$101,254 | \$105,218 |